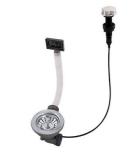

### **OPTIONAL AUTOMATIC WASTE FITTINGS**

Automatic waste fitting 8407 100

Automatic waste fitting 8407 000

LIRA automatic waste fitting 8407 103