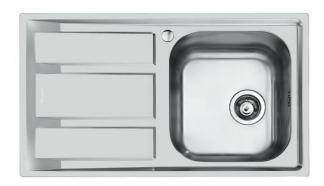

## Sink FM

Tank on the right Kitchen Sinks Code: 1971 061

#### **DETAILS**

| Edge/Installation Type | Standard (8 mm Edge)                                            |
|------------------------|-----------------------------------------------------------------|
| Finish                 | Foster brushed                                                  |
| Material               | AISI 304 stainless steel                                        |
| Texture                | Foster brushed                                                  |
| Base                   | 45 cm                                                           |
| Dimensions             | 860x500 mm                                                      |
| Standard fittings      | Fixing hooks, gasket, drain, overflow and siphon, boxed packing |
| Mixer holes            | 1 standard hole - 2nd hole on request                           |
| Built-in hole          | 840 x 480 mm                                                    |

| Drainer                   | Yes                                                                                                                                                                                                                                                    |
|---------------------------|--------------------------------------------------------------------------------------------------------------------------------------------------------------------------------------------------------------------------------------------------------|
| Width                     | 86 cm                                                                                                                                                                                                                                                  |
| Bowl dimension            | 362,5x400mm                                                                                                                                                                                                                                            |
| Number of bowls           | 1 bowl                                                                                                                                                                                                                                                 |
| Waste fitting             | 3,5" drain                                                                                                                                                                                                                                             |
| FEATURES                  |                                                                                                                                                                                                                                                        |
| 2nd / 3rd hole availaible | The sink can be customized with the execution on request of additional holes, usable for double-hole mixers, for remote controlled drains or for the installation of soap dispensers. The positions are marked on the drawings with dotted line holes. |
| Added value               | Foster uses steel thicknesses higher than those used on average by other manufacturers. This is how, thanks to our long experience, we know how to make sinks of superior quality and with a better resistance to aging.                               |
| Basket 3,5" waste fitting | The drain is equipped with a large 3.5" drain, with the practical basket cap that prevents the discharge of solid parts.                                                                                                                               |
| Sliding brackets          |                                                                                                                                                                                                                                                        |