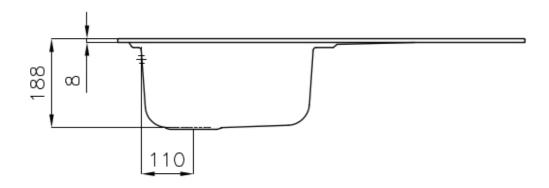

#### **DETAILS**

| Edge/Installation Type | Standard (8 mm Edge)                                            |
|------------------------|-----------------------------------------------------------------|
| Finish                 | Foster brushed                                                  |
| Material               | AISI 304 stainless steel                                        |
| Texture                | Foster brushed                                                  |
| Base                   | 45 cm                                                           |
| Dimensions             | 860x500 mm                                                      |
| Standard fittings      | Fixing hooks, gasket, drain, overflow and siphon, boxed packing |
| Mixer holes            | 1 standard hole - 2nd hole on request                           |
| Built-in hole          | 840 x 480 mm                                                    |