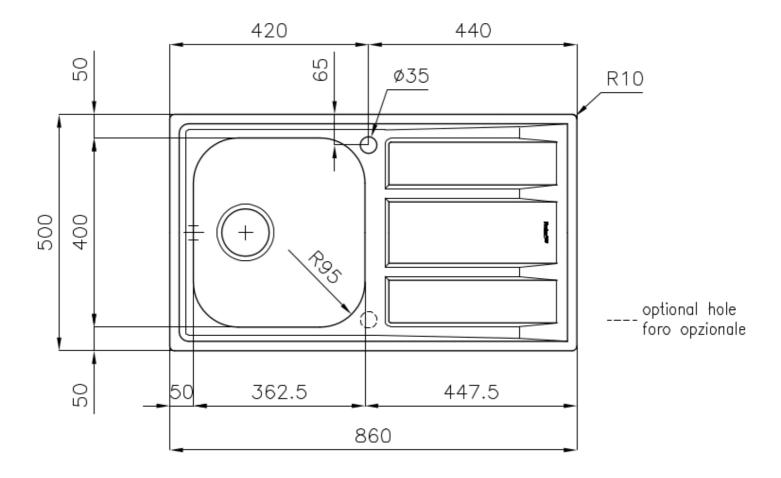

#### **DETAILS**

| Edge/Installation Type | Standard (8 mm Edge)                                            |
|------------------------|-----------------------------------------------------------------|
| Finish                 | Foster brushed                                                  |
| Material               | AISI 304 stainless steel                                        |
| Texture                | Foster brushed                                                  |
| Base                   | 45 cm                                                           |
| Dimensions             | 860x500 mm                                                      |
| Standard fittings      | Fixing hooks, gasket, drain, overflow and siphon, boxed packing |
| Mixer holes            | 1 standard hole - 2nd hole on request                           |
| Built-in hole          | 840 x 480 mm                                                    |

| Drainer                   | Yes                                                                                                                                                                                                                                                    |
|---------------------------|--------------------------------------------------------------------------------------------------------------------------------------------------------------------------------------------------------------------------------------------------------|
| Width                     | 86 cm                                                                                                                                                                                                                                                  |
| Bowl dimension            | 362,5x400mm                                                                                                                                                                                                                                            |
| Number of bowls           | 1 bowl                                                                                                                                                                                                                                                 |
| Waste fitting             | 3,5" drain                                                                                                                                                                                                                                             |
| FEATURES                  |                                                                                                                                                                                                                                                        |
| 2nd / 3rd hole availaible | The sink can be customized with the execution on request of additional holes, usable for double-hole mixers, for remote controlled drains or for the installation of soap dispensers. The positions are marked on the drawings with dotted line holes. |
| Added value               | Foster uses steel thicknesses higher than those used on average by other manufacturers. This is how, thanks to our long experience, we know how to make sinks of superior quality and with a better resistance to aging.                               |
| Basket 3,5" waste fitting | The drain is equipped with a large 3.5" drain, with the practical basket cap that prevents the discharge of solid parts.                                                                                                                               |
| Sliding brackets          |                                                                                                                                                                                                                                                        |